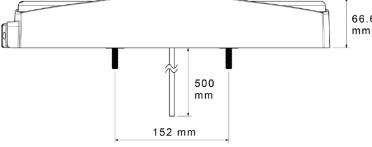

### Part No. 0-097-45

Commercial All in 1 LED rear lamp 24V, right hand. Stop / tail / direction indicator / fog / reverse, reflector / side Interchangeable Modules. ECE approved. IP67.

Dimensions I 438.9 x w 66.6 x h 152.5mm.

#### Technical Drawing (not to scale)

#### **Specification**

| Туре       | Commercial LED rear lamp                                               |
|------------|------------------------------------------------------------------------|
| Voltage    | 24v                                                                    |
| Function   | Stop/tail/direction indicator/fog/reflex reflector/side marker/reverse |
| Lens       | Polycarbonate                                                          |
| IP Rating  | IP67                                                                   |
| Dimensions | l 438.9 x w 66.6 x h 152.5mm                                           |
| Compliance | ECE                                                                    |