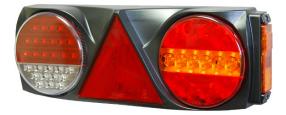

### Part No. 0-097-45

Commercial All in 1 LED rear lamp 24V, right hand. Stop / tail / direction indicator / fog / reverse, reflector / side Interchangeable Modules. ECE approved. IP67.

Dimensions I 438.9 x w 66.6 x h 152.5mm.

#### **Specification**

| Туре       | Commercial LED rear lamp                                               |
|------------|------------------------------------------------------------------------|
| Voltage    | 24v                                                                    |
| Function   | Stop/tail/direction indicator/fog/reflex reflector/side marker/reverse |
| Lens       | Polycarbonate                                                          |
| IP Rating  | IP67                                                                   |
| Dimensions | l 438.9 x w 66.6 x h 152.5mm                                           |
| Compliance | ECE                                                                    |