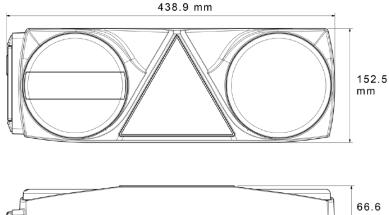

### Part No. 0-097-45

Commercial All in 1 LED rear lamp 24V, right hand. Stop / tail / direction indicator / fog / reverse, reflector / side Interchangeable Modules. ECE approved. IP67.

Dimensions I 438.9 x w 66.6 x h 152.5mm.

#### Technical Drawing (not to scale)

#### **Specification**

| Туре       | Commercial LED rear lamp                                               |
|------------|------------------------------------------------------------------------|
| Voltage    | 24v                                                                    |
| Function   | Stop/tail/direction indicator/fog/reflex reflector/side marker/reverse |
| Lens       | Polycarbonate                                                          |
| IP Rating  | IP67                                                                   |
| Dimensions | l 438.9 x w 66.6 x h 152.5mm                                           |
| Compliance | ECE                                                                    |